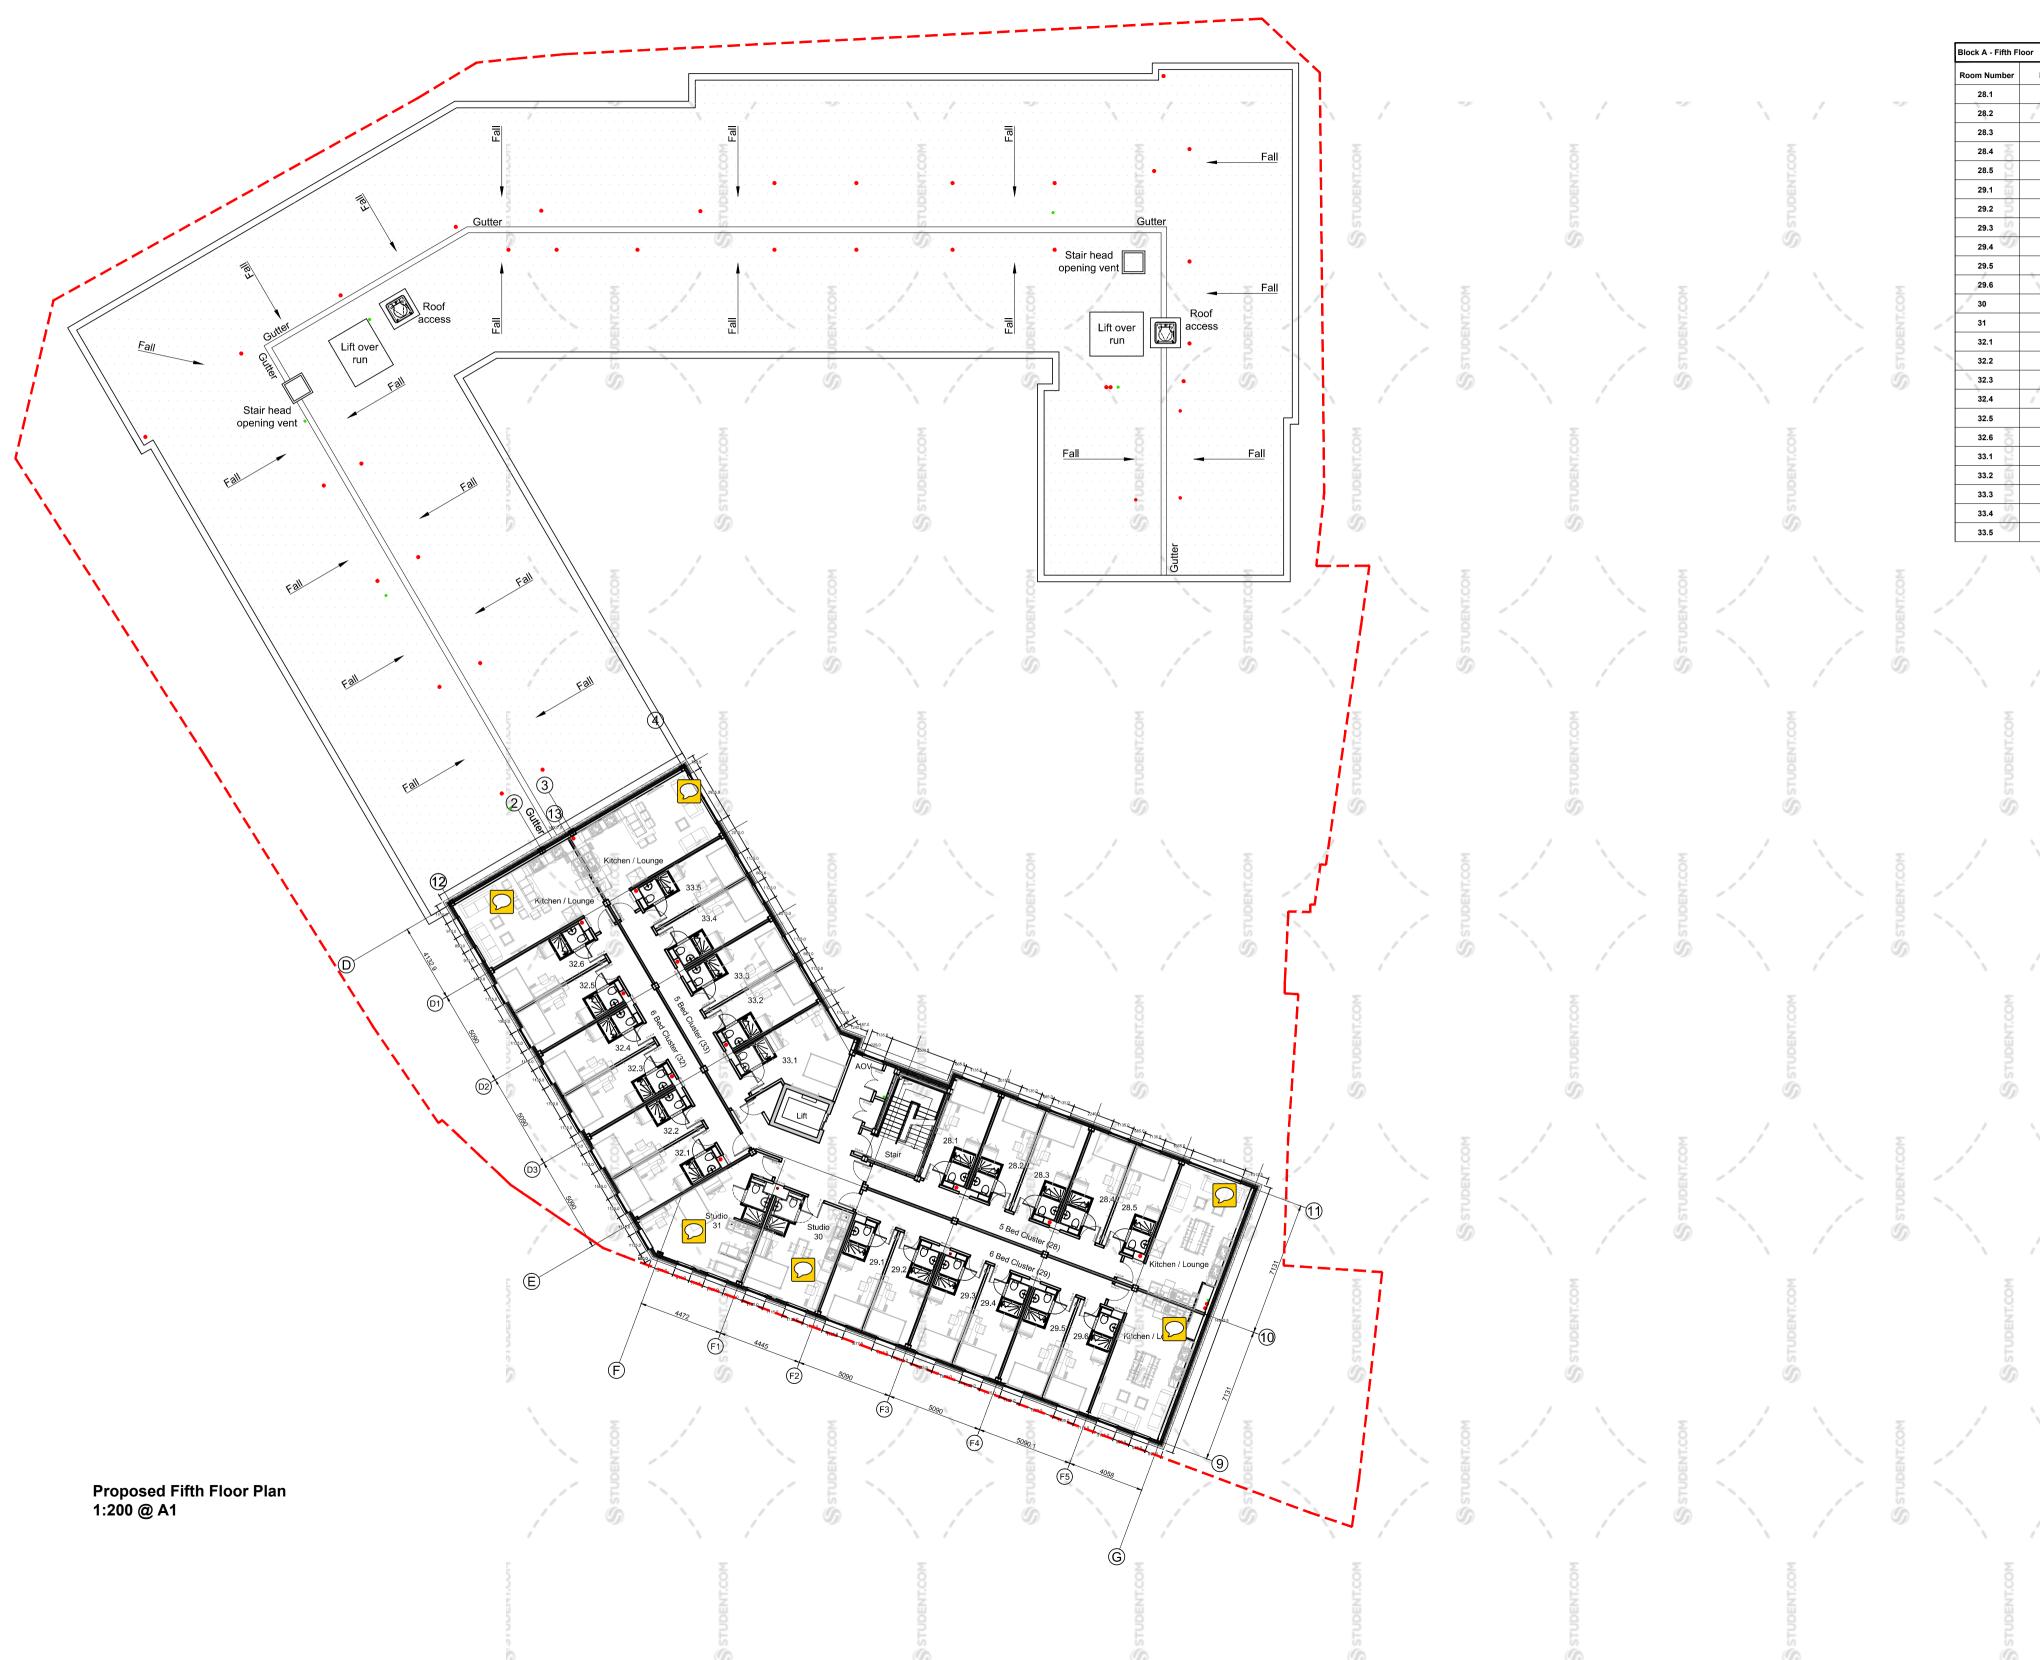

|               |               | +77.440        |     |               |   |
|---------------|---------------|----------------|-----|---------------|---|
| Room Type     |               | Area (M2)      |     |               |   |
| Cluster bed   | -             | 3.50           | 1   |               |   |
| Cluster bed   |               | 3.50           | (   |               |   |
| Cluster bed   | 13            | 3.50           | Ę   |               |   |
| Cluster bed   | 13            | 3.50           |     |               |   |
| Cluster bed   | 13            | 3.50           |     |               |   |
| Cluster bed   | 13            | 3.50           | 5   |               |   |
| Cluster bed   | 13            | 3.50           |     |               |   |
| Cluster bed   |               | 3.50           | /   |               |   |
| Cluster bed   | -             | 3.50           | 1   |               |   |
| Studio        | 2             | 3.50           | N   | MO            |   |
| Studio        | Ĕ             | 8.50           |     | O'EN          |   |
| Cluster bed   | 0 13          | 3.50           |     |               |   |
| Cluster bed   | 5 13          | 3.50           | 1   | STU           |   |
| Cluster bed   | <b>S</b> 13   | 3.50           | /   | 9             |   |
| Cluster bed   | 13            | 3.50           | í.  |               |   |
| Cluster bed   | -             | 3.50           | -   |               |   |
| Cluster bed   |               | 3.50           |     |               |   |
| Cluster + bed | -             | 9.30           |     |               |   |
| Cluster bed   |               | 3.50           |     |               |   |
| Cluster bed   | -             | 3.50           | 0   |               |   |
| Cluster bed   |               | 3.50           | D   |               |   |
|               | 1             |                |     |               |   |
| <u></u>       | Σ             | 1              | 1   | Σ             |   |
| 1             |               | 1              | 1   |               |   |
|               | ENJ           | 1              |     | ENI           |   |
| 1             | S studen      | 1              | 1   | Sstuden       |   |
| 1             | 5             | 1              | 1   | S             |   |
| í -           | S)            | N.             | , í | S)            |   |
|               |               | `              | *   |               |   |
|               |               | C CTIDENT COM  |     |               |   |
|               |               | /              | N   |               |   |
| 1             | S STUDENT.COM | /              | 1   | S STUDENT.COM |   |
| 1             | 0.<br>E       | 1              | 1   | 0<br>H        |   |
|               | DEN           |                |     | DEN           | ľ |
| 1             | D13           | 1              | 1   | 5TU           |   |
| j.            | Ő             | N.             | l'  | Ő             |   |
| /             |               | í,             | 1   |               |   |
|               |               | © CTLIDENT COM |     |               |   |
|               | _             | /              | 1   | _             |   |
| 1             |               | j.             | 1   |               |   |
| 1             | ĽN            | 1              | 1   | 1 IN          |   |
| 1             | S STUDENT.COM | ~              | 1   | S STUDENT.COM |   |
| 1             | STI           | 1              | 1   | STI           |   |
| /             | G             | 1              | /   | S             |   |
|               |               | Settiment com  |     |               |   |
|               |               |                | \   |               |   |
| 1             | M             | , i            | 1   | MC            |   |
| 1             | S STUDENT.COM | 1              | 1   | S STUDENT.COM |   |
|               | DEN           | 1              |     | DEN.          |   |
| 1             | 11            | 1              | 1   | TUC           | 1 |
| 1             | S             | 1              | 1   | S             |   |
| /             | S.            | \<br>\         | /   | 1             |   |
|               |               | , MOLTOOM      | 5   |               |   |